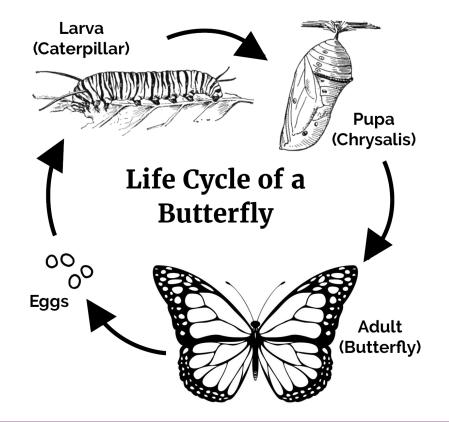

# **BUTTERFLIES!**

Before visiting *Butterflies!* today, check out the butterfly life cycle below. While you're in the exhibit, see if you can spot the butterfly in each of the life stages.

**Pop quiz!** You can ask our friends in *Butterflies!* to help you find the answers.

What's does invertebrate mean?

At which life stage does a butterfly lay eggs?

Why are caterpillars so hungry?